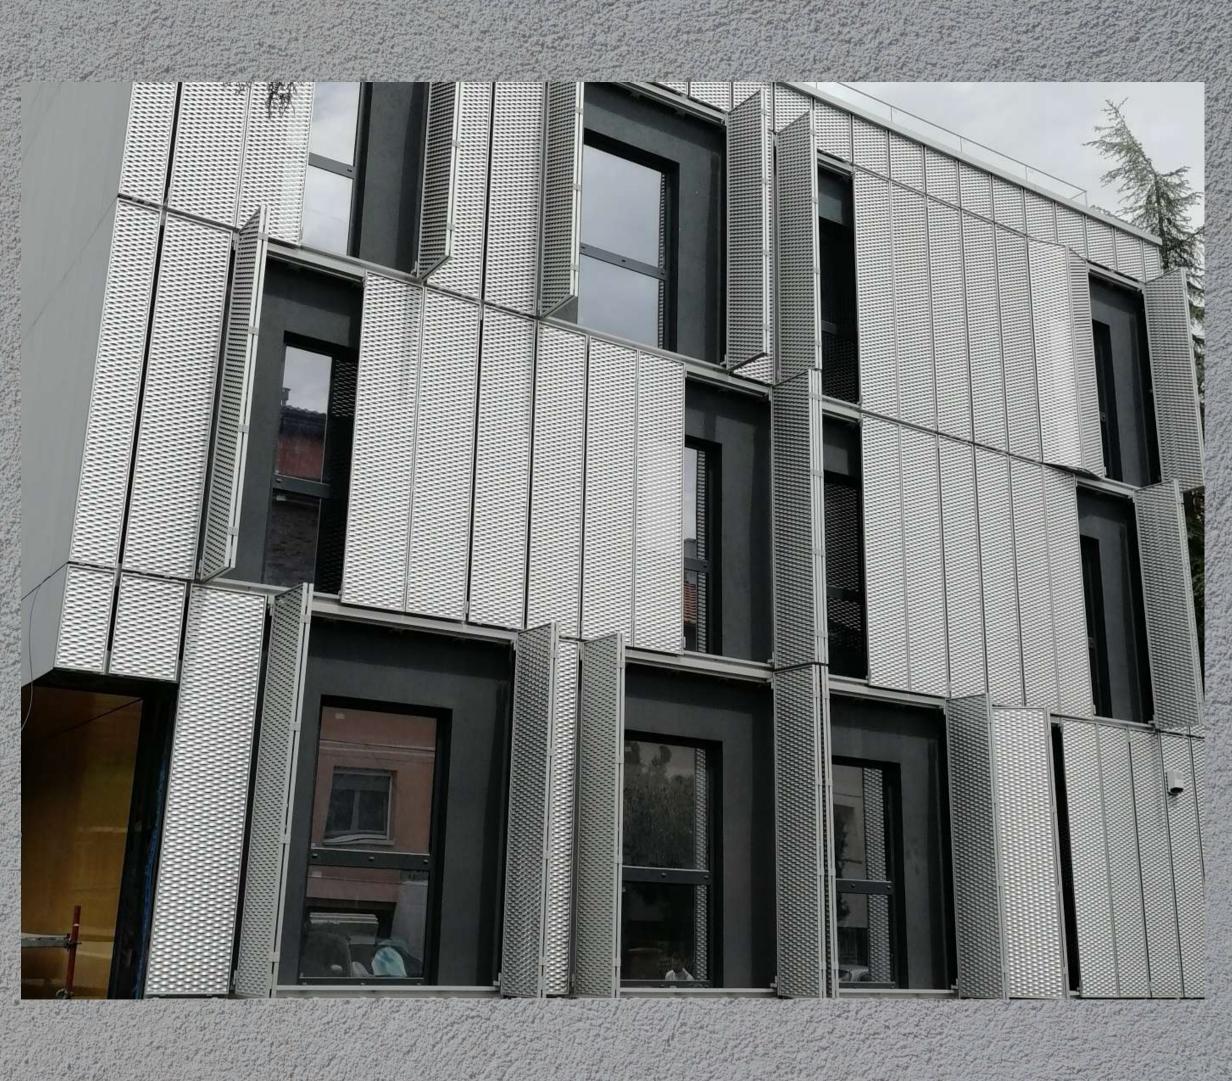

# Esad Pasina

. . . . . . . . . .

INVESTOR: NIKOLA KADIC

**Contact facade: 200m2** Ventilated facade: 700m2

Start: September 2019. End: November 2020.

- Facade assemblies made of stretched aluminum mesh with movable elements
- Alucoil Larson (ACP) panels
- Equitone fiber-cement panel adhered to the Ejot substructure
- TI mineral wool Knauf Insulation