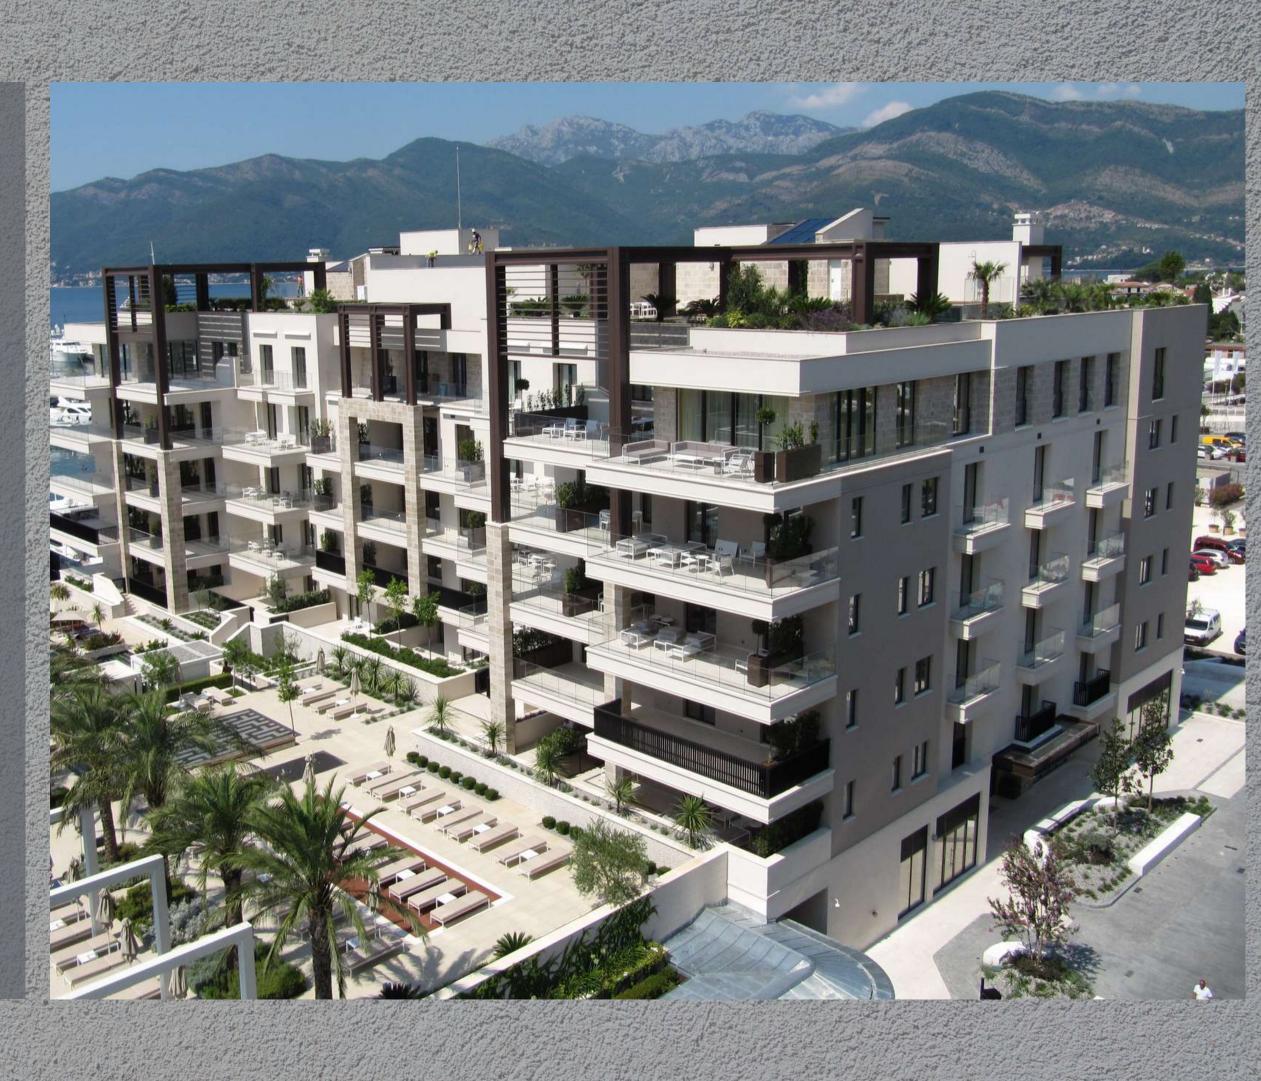

# Porto Montenegro

• • • • • • • • •

#### INVESTOR: STRABAG DOO

Contact facade: 5000m2 Ventilated facade: 9000m2

Start: September 2018. End: August 2019.

#### **Contact facade:**

 STO ETICS systems, system for stone adherence, Decco profiles
TI styrofoam EPS STO

- STO Ventec
- Alucoil Larson (ACP) panels
- Cedral panels
- External ceilings Knauf Aquapanel (cement boards)
- Tehnomarket and STO substructure
- TI mineral wool STO