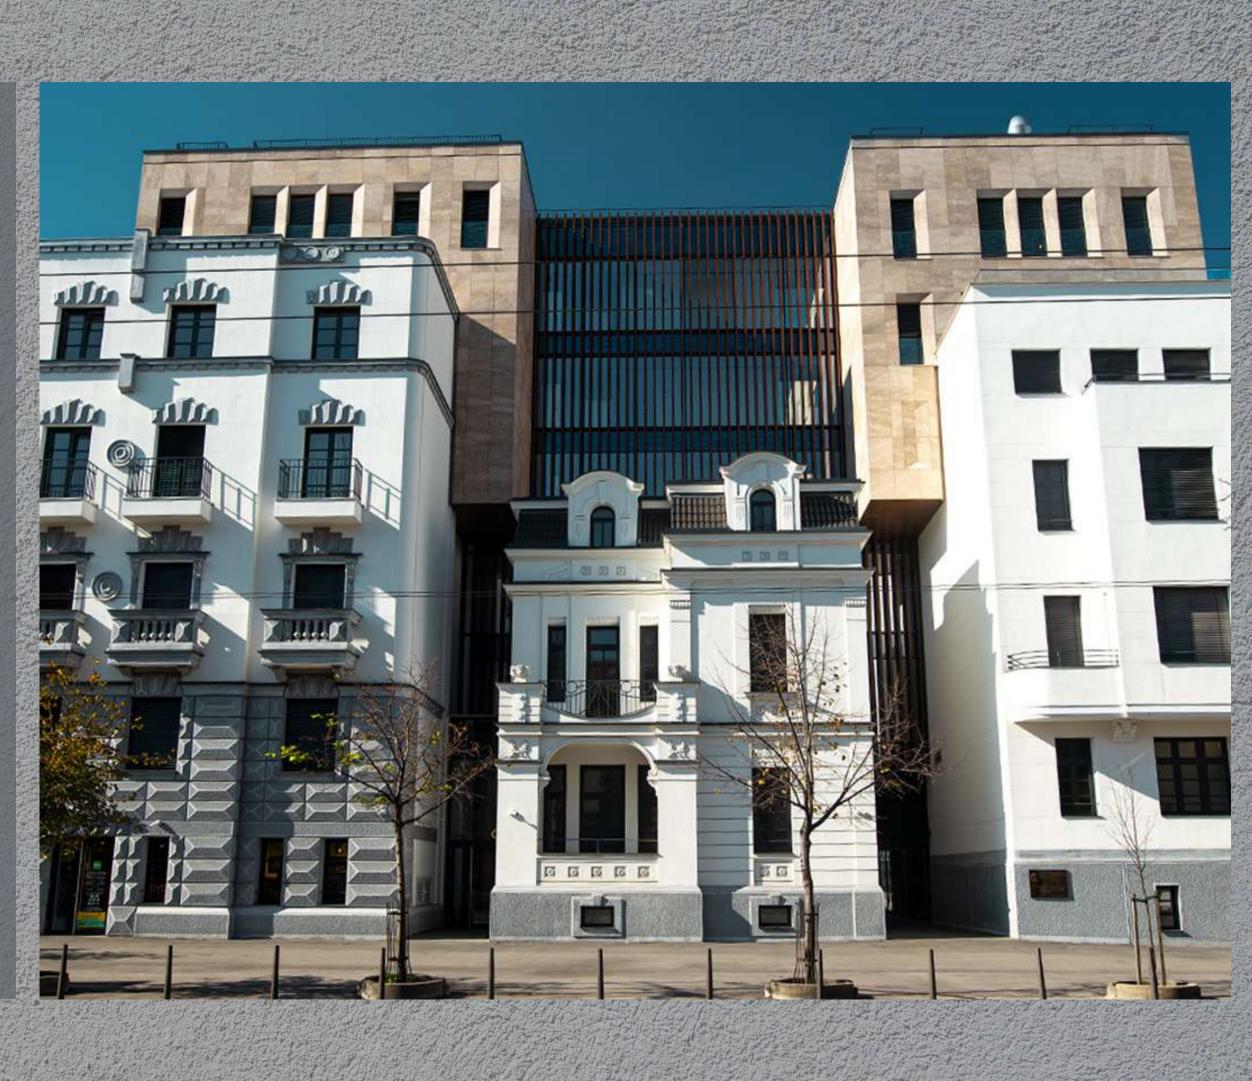

# Esad Pasina

. . . . . . . . . .

INVESTOR: NIKOLA KADIC

**Contact facade: 200m2** Ventilated facade: 700m2

Start: September 2019. End: November 2020.

- Facade assemblies made of stretched aluminum mesh with movable elements
- Alucoil Larson (ACP) panels
- Equitone fiber-cement panel adhered to the Ejot substructure
- TI mineral wool Knauf Insulation