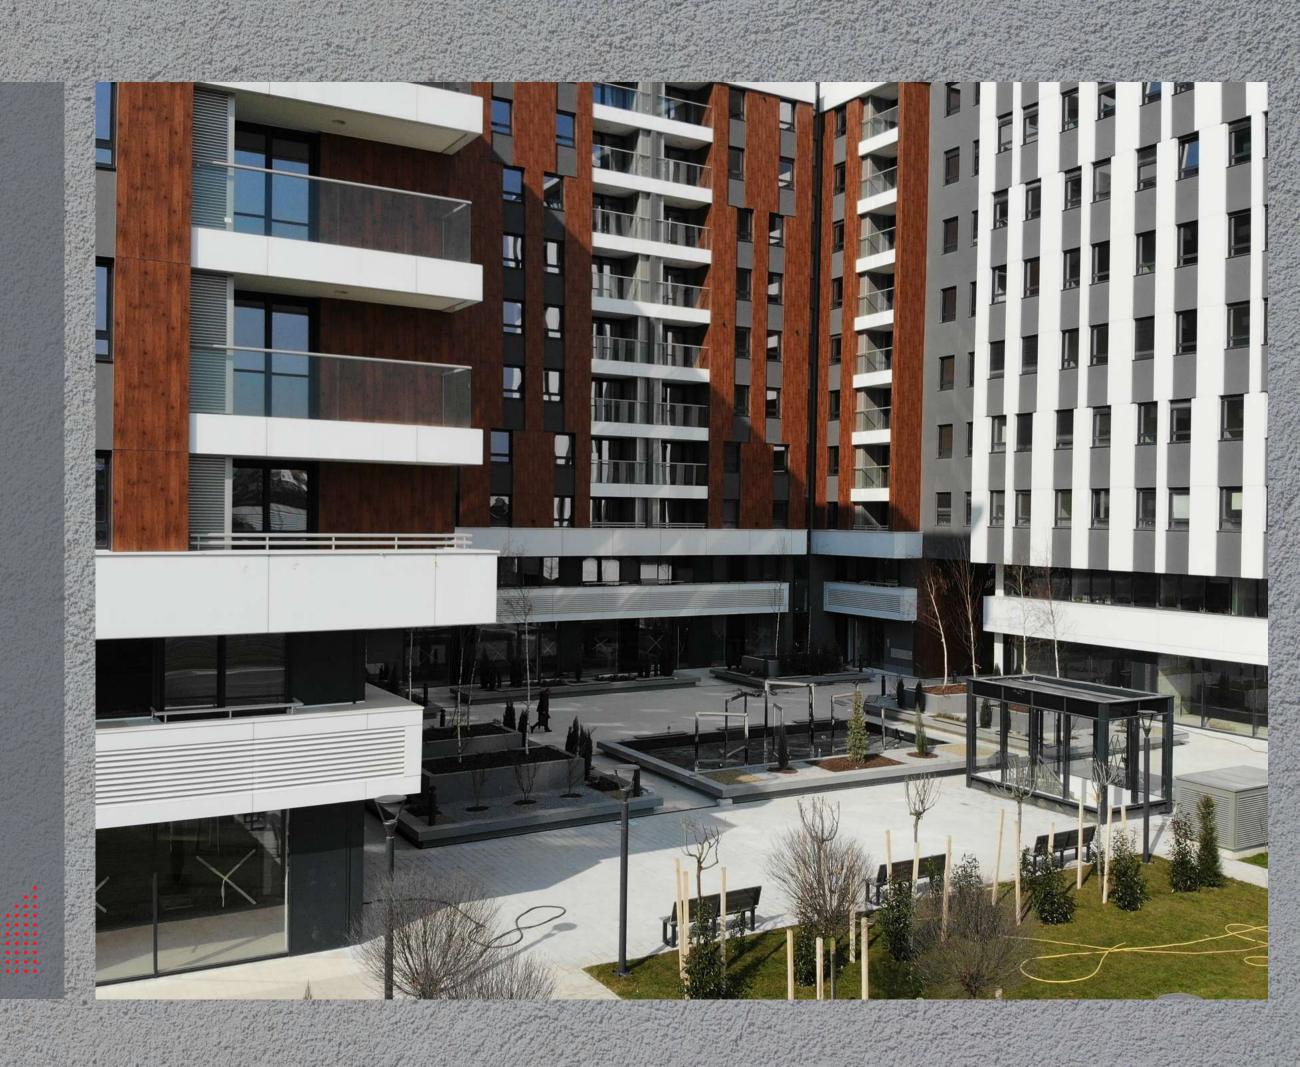

# **K-District** Phase A

INVESTOR: PINNACLE, ALEKSANDAR GROUP

**Contact facade: 10000m2** Ventilated facade: 1350m2

> Start: February 2020. End: May 2021.

#### **Contact facade:**

- **STO** ETICS systems
- TI mineral wool Knauf Insulation

- Hunter Douglas Terracotta panels fixed to the Ejot substructure with hidden anchors
- TI mineral wool Knauf Insulation