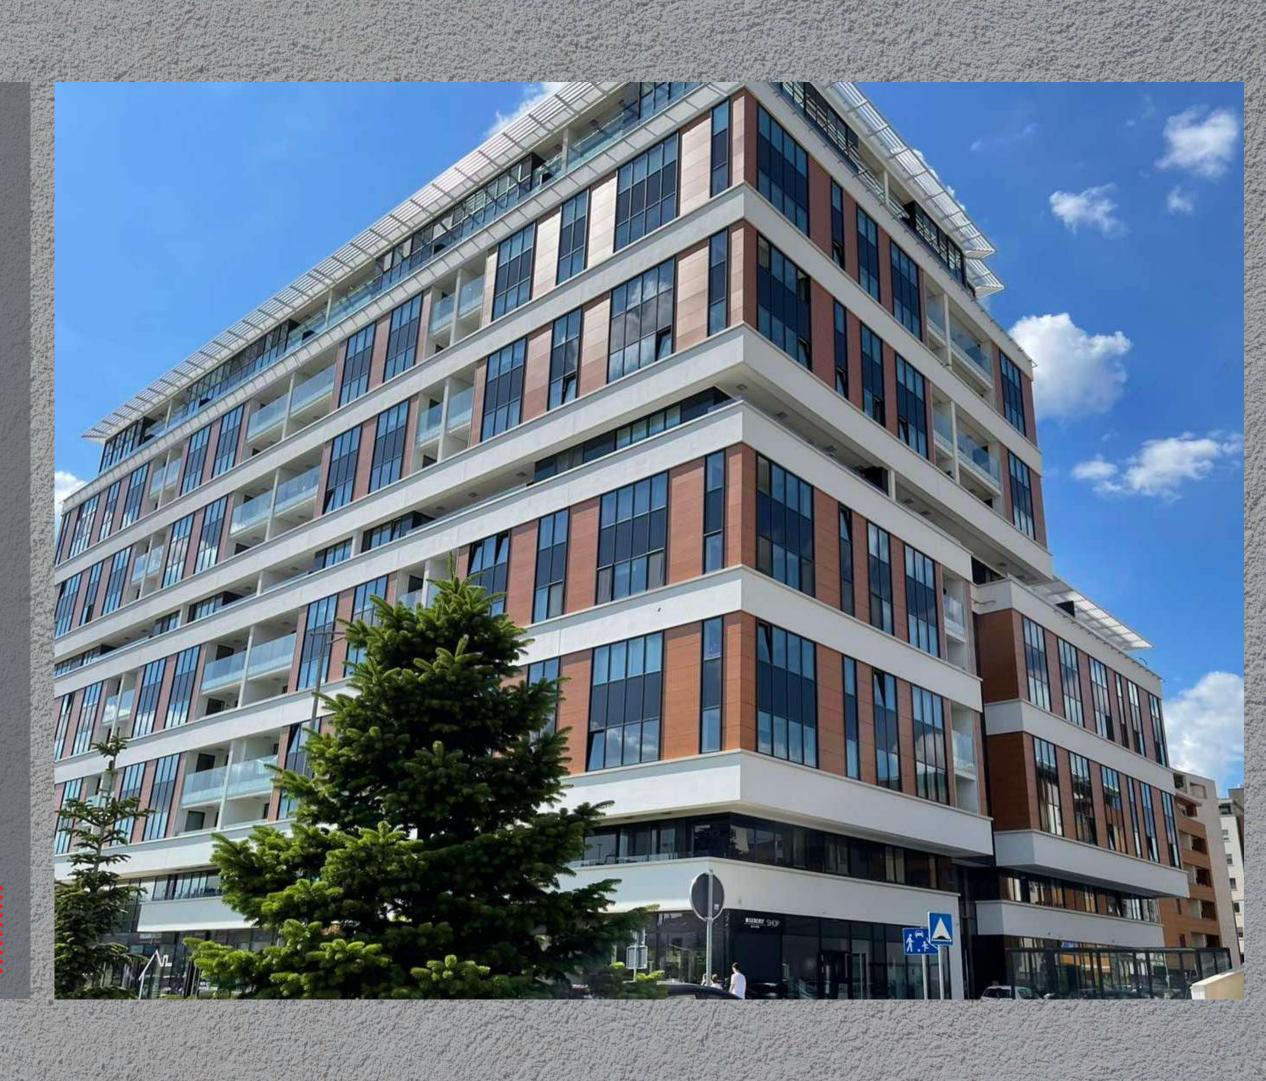

# Gramsijeva

• • • • • •

#### INVESTOR: NEIMAR V AD

Contact facade: 3200m2 Ventilated facade: 300m2

> Start: July 2019. End: November 2020.

#### **Contact facade:**

- **STO** ETICS systems
- TI mineral wool Knauf Insulation

- Laminam ceramic tiles adhered to the Ejot substructure
- TI mineral wool Knauf Insulation